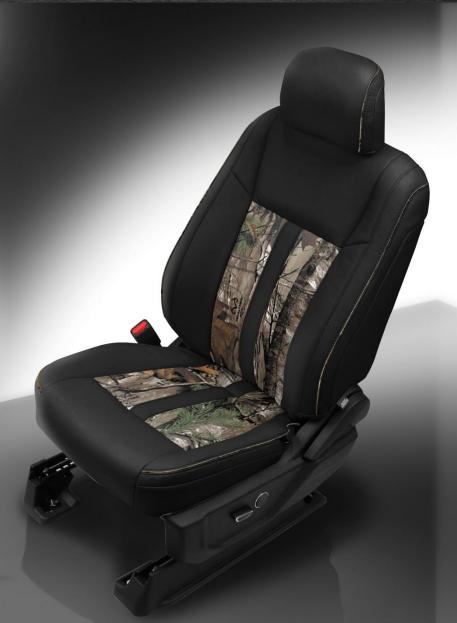

GO: K820-115



# CHEVY SILVERADO / TAHOE / SUBURBAN



Black wrap MAX-5 wings Black stitching K824-100



### JEEP WRANGLER



Black wrap
MAX-5 wings
Bamboo
contrast all stitch
Logo HW6
in Bamboo
K825-100

NO LOGO: K826-100



### ADDITIONAL LOGOS: DUCKS



#### Available in all Katzkin embroidery colors













## REALTREE XTRA® (WOODLAND PATTERN)







The Xtra in Realtree XTRA stands for extra effectiveness in the field. This camo pattern blends perfectly year round in a variety of habitats. It blends best from the leaf change of fall through winter, then again in early spring before green-out.

Realtree XTRA Camouflage Pattern ©2012 of Jordan Outdoor Enterprises, Ltd., all rights reserved.





## **FORD F-150**



Black wrap XTRA inserts and piping Black all stitch K827-100





#### CHEVY SILVERADO CREW CAB / GMC Sierra\*



# Package Pattern P2CH02P

Bristol wrap
XTRA wings
perf insert
Bristol stitching
Logo HW1 in Coffee
K824-229
\*Not available on Double Cab

NO LOGO: K820-229



# CHEVY SILVERADO / TAHOE / SUBURBAN





# RAM 1500 CREW CAB



# Package Pattern L2DO04P

60/40 rears only

Lapis wrap
XTRA wings
Lapis stitching
Logo HW2 in Coffee
K828-115

NO LOGO: K822-115



### JEEP WRANGLER



Black wrap XTRA wings Bamboo contrast all stitch Logo HW2 in Bamboo K829-100

NO LOGO: K830-100



#### ADDITIONAL LOGOS: DEER



#### Available in all Katzkin embroidery colors