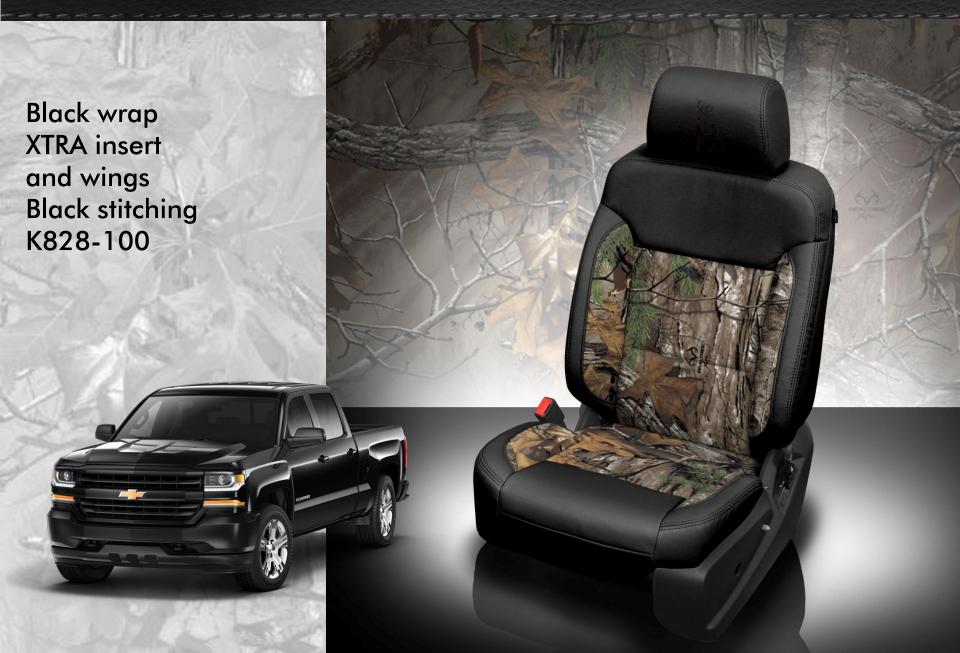

UCKS



#### Available in all Katzkin embroidery colors













## REALTREE XTRA® (WOODLAND PATTERN)







The Xtra in Realtree XTRA stands for extra effectiveness in the field. This camo pattern blends perfectly year round in a variety of habitats. It blends best from the leaf change of fall through winter, then again in early spring before green-out.

Realtree XTRA Camouflage Pattern ©2012 of Jordan Outdoor Enterprises, Ltd., all rights reserved.





## **FORD F-150**



Black wrap XTRA inserts and piping Black all stitch K827-100





#### CHEVY SILVERADO CREW CAB / GMC Sierra\*



# Package Pattern P2CH02P

Bristol wrap
XTRA wings
perf insert
Bristol stitching
Logo HW1 in Coffee
K824-229
\*Not available on Double Cab

NO LOGO: K820-229



# CHEVY SILVERADO / TAHOE / SUBURBAN





# RAM 1500 CREW CAB



# Package Pattern L2DO04P

60/40 rears only

Lapis wrap
XTRA wings
Lapis stitching
Logo HW2 in Coffee
K828-115

NO LOGO: K822-115



### JEEP WRANGLER



Black wrap XTRA wings Bamboo contrast all stitch Logo HW2 in Bamboo K829-100

NO LOGO: K830-100



#### ADDITIONAL LOGOS: DEER



#### Available in all Katzkin embroidery colors