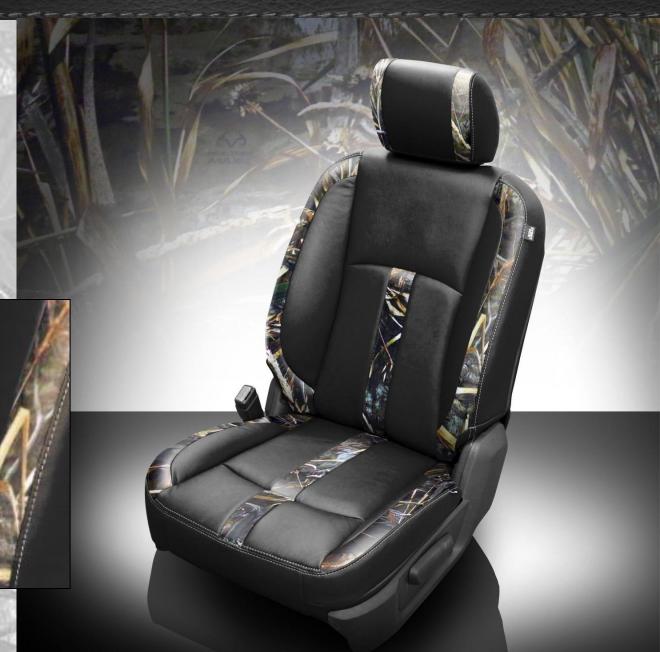

# CHEVY SILVERADO / TAHOE / SUBURBAN

# RAM 1500 CREW CAB

# Package Pattern L2DO04P

60/40 rears only

Lapis wrap
XTRA wings
Lapis stitching
Logo HW2 in Coffee
K828-115

NO LOGO: K822-115