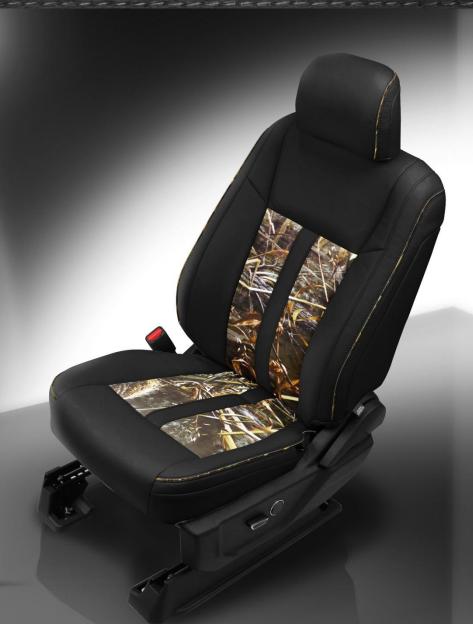

#### **GUIDELINES**

Two Camouflage patterns

**REALTREE MAX-5® (WETLAND)** 

**REALTREE XTRA® (WOODLAND)** 

- USAGE: DESIGN YOUR OWN\*
  - These new materials can be used on all of Katzkin's patterns as Insert,
     Combo, Body, Wings, or Piping\*\*. No perforation.
- PRICING: \$25 additional per row
- RAW MATERIAL: \$65 per yard

## **FORD F-150**

Black wrap MAX-5 inserts and piping Black all stitch K820-100