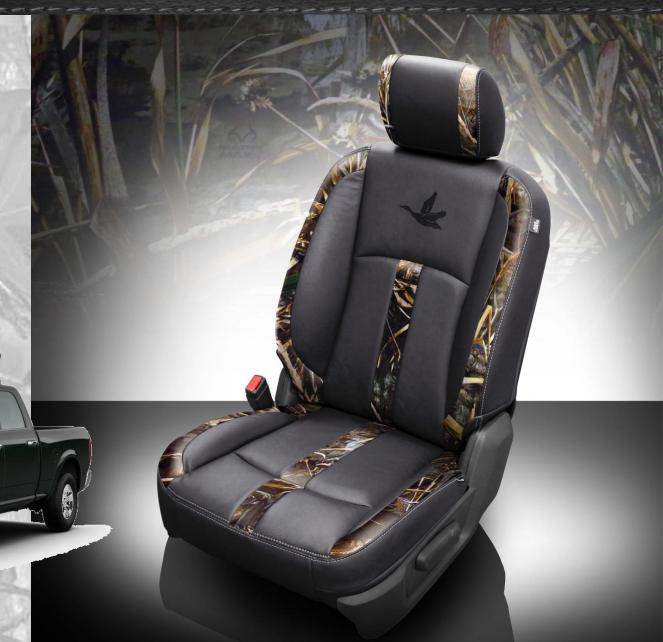

mud, water, bark and shadows, MAX-5 literally adds another layer of invisibility to camo – no matter where or how you use it.

Realtree MAX-5 Camouflage Pattern ©2013 of Jordan Outdoor Enterprises, Ltd., all rights reserved.





## **FORD F-150**



Black wrap MAX-5 inserts and piping Black all stitch K820-100





#### CHEVY SILVERADO / GMC SIERRA CREW CAB



# Package Pattern P2CH02P

Bristol wrap
MAX-5 wings
perf insert
Bristol stitching
Logo HW6 in Bristol
K821-229
\*Not available on Double Cab

NO LOGO: K822-229



# RAM 1500 CREW CAB



# Package Pattern L2DO04P

60/40 rears only
Black wrap
MAX-5 wings
Lapis stitching
K821-100



## RAM 1500 CREW CAB



# Package Pattern L2DO04P

60/40 rears only

Lapis wrap
MAX-5 wings
Lapis stitching
Logo HW4 in Lapis
K823-115

NO LOGO: K820-115



# CHEVY SILVERADO / TAHOE / SUBURBAN



Black wrap MAX-5 wings Black stitching K824-100



### JEEP WRANGLER



Black wrap
MAX-5 wings
Bamboo
contrast all stitch
Logo HW6
in Bamboo
K825-100

NO LOGO: K826-100



### ADDITIONAL LOGOS: DUCKS



#### Available in all Katzkin embroidery colors













## REALTREE XTRA® (WOODLAND PATTERN)







The Xtra in Realtree XTRA stands for extra effectiveness in the field. This camo pattern blends perfectly year round in a variety of habitats. It blends best from the leaf change of fall through winter, then again in early spring before green-out.

Realtree XTRA Camouflage Pattern ©2012 of Jordan Outdoor Enterprises, Ltd., all rights reserved.





## **FORD F-150**



Black wrap XTRA inserts and piping Black all stitch K827-100





#### CHEVY S