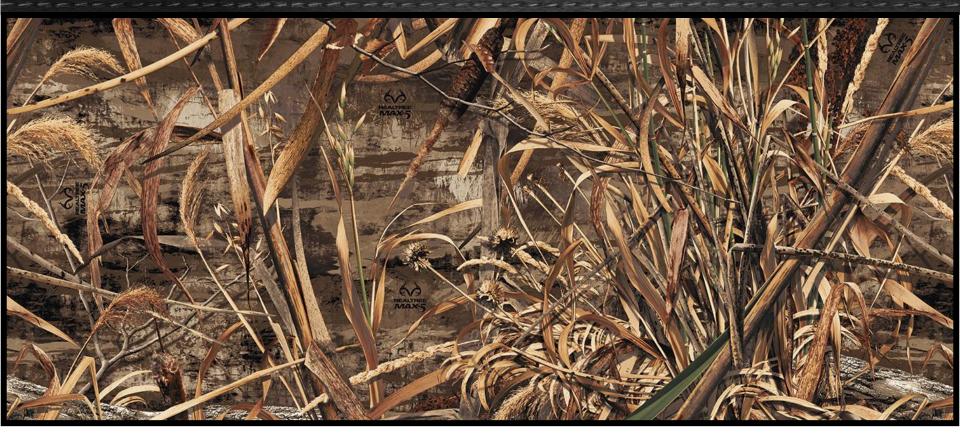

## REALTREE MAX-5® (WETLAND PATTERN)

Built with waterfowlers in mind, new Realtree MAX-5 is filled with cattails, reeds, cane and grasses to blend into flooded marshes. Plus corn, wheat, oats and sunflowers to hide in open fields. It has branches, twigs and leaves that work in flooded timber. And with open areas that mimic mud, water, bark and shadows, MAX-5 literally adds another layer of invisibility to camo – no matter where or how you use it.

Realtree MAX-5 Camouflage Pattern ©2013 of Jordan Outdoor Enterprises, Ltd., all rights reserved.