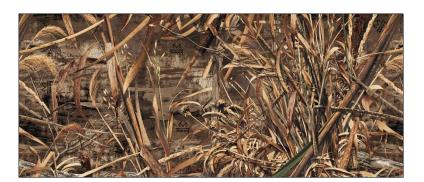

## REALTREE MAX-5® (WETLAND PATTERN)

Built with waterfowlers in mind, new Realtree MAX-5 is filled with cattails, reeds, cane and grasses to blend into flooded marshes. Plus corn, wheat, oats and sunflowers to hide in open fields. It has branches, twigs and leaves that work in flooded timber. And with open areas that mimic mud, water, bark and shadows, MAX-5 literally adds another layer of invisibility to camo – no matter where or how you use it.

Realtree MAX-5 Camouflage Pattern ©2013 of Jordan Outdoor Enterprises, Ltd., all rights reserved.