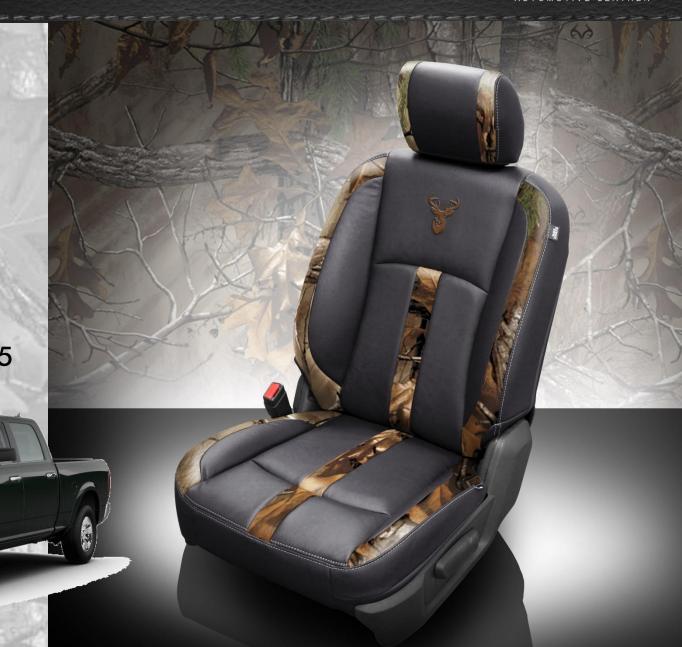

#### **GUIDELINES**

Two Camouflage patterns

**REALTREE MAX-5® (WETLAND)** 

**REALTREE XTRA® (WOODLAND)** 

- USAGE: DESIGN YOUR OWN\*
  - These new materials can be used on all of Katzkin's patterns as Insert,
     Combo, Body, Wings, or Piping\*\*. No perforation.
- PRICING: \$25 additional per row
- RAW MATERIAL: \$65 per yard

## REALTREE MAX-5® (WETLAND PATTERN)

Built with waterfowlers in mind, new Realtree MAX-5 is filled with cattails, reeds, cane and grasses to blend into flooded marshes. Plus corn, wheat, oats and sunflowers to hide in open fields. It has branches, twigs and leaves that work in flooded timber. And with open areas that mimic mud, water, bark and shadows, MAX-5 literally adds another layer of invisibility to camo – no matter where or how you use it.

## REALTREE XTRA® (WOODLAND PATTERN)

The Xtra in Realtree XTRA stands for extra effectiveness in the field. This camo pattern blends perfectly year round in a variety of habitats. It blends best from the leaf change of fall through winter, then again in early spring before green-out.