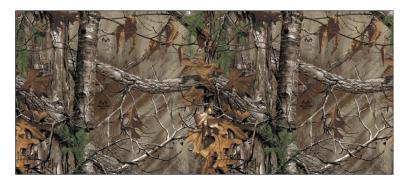

## REALTREE XTRA® (WOODLAND PATTERN)

The Xtra in Realtree XTRA stands for extra effectiveness in the field. This camo pattern blends perfectly year round in a variety of habitats. It blends best from the leaf change of fall through winter, then again in early spring before green-out.

Realtree XTRA Camouflage Pattern ©2012 of Jordan Outdoor Enterprises, Ltd., all rights reserved.