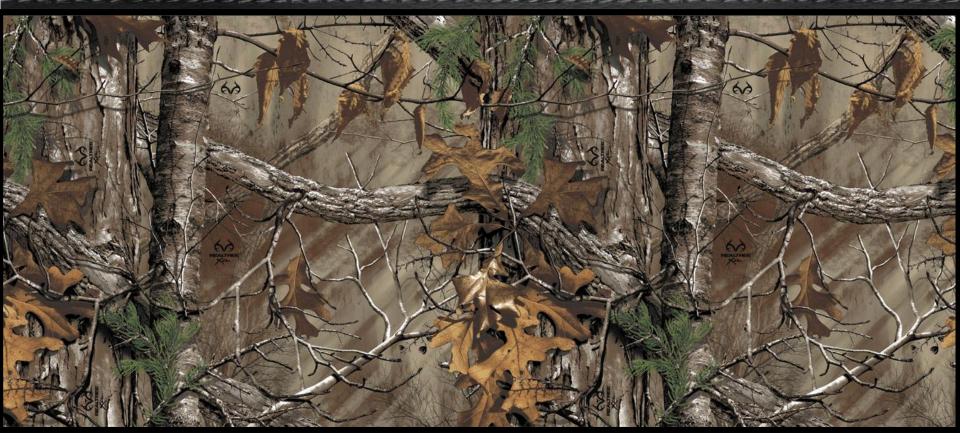

## REALTREE MAX-5® (WETLAND PATTERN)

Built with waterfowlers in mind, new Realtree MAX-5 is filled with cattails, reeds, cane and grasses to blend into flooded marshes. Plus corn, wheat, oats and sunflowers to hide in open fields. It has branches, twigs and leaves that work in flooded timber. And with open areas that mimic mud, water, bark and shadows, MAX-5 literally adds another layer of invisibility to camo – no matter where or how you use it.

Realtree MAX-5 Camouflage Pattern ©2013 of Jordan Outdoor Enterprises, Ltd., all rights reserved.