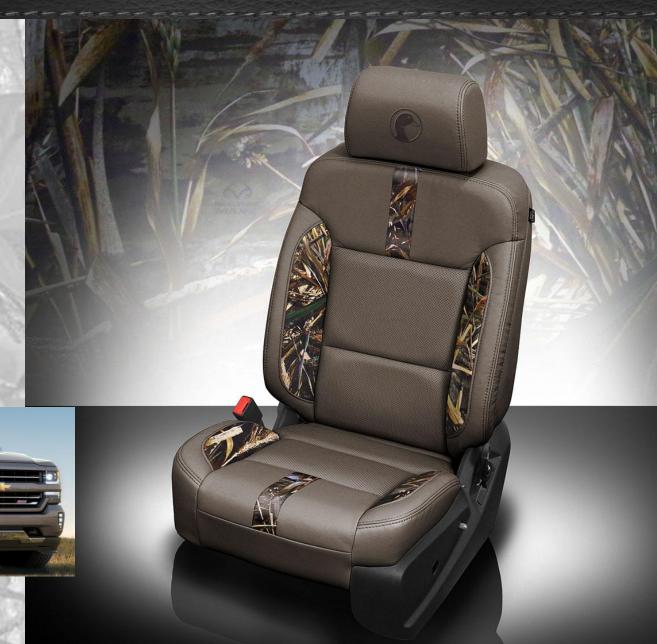

#### CHEVY SILVERADO / GMC SIERRA CREW CAB

# Package Pattern P2CH02P

Bristol wrap
MAX-5 wings
perf insert
Bristol stitching
Logo HW6 in Bristol
K821-229
\*Not available on Double Cab

NO LOGO: K822-229