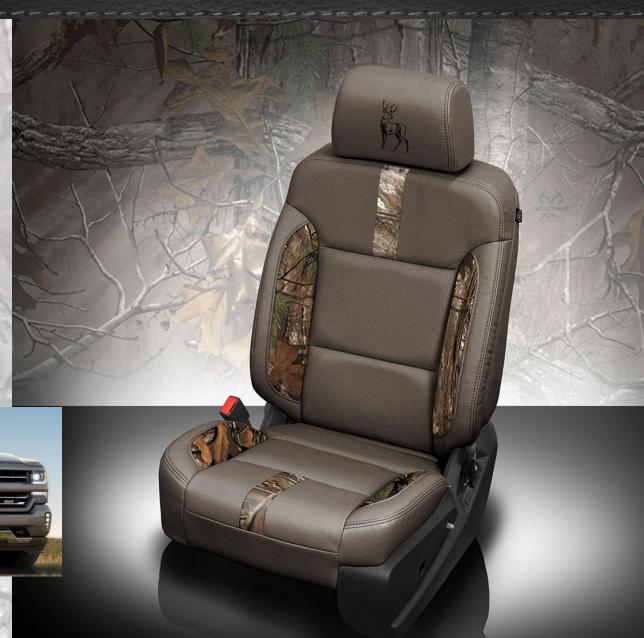

#### CHEVY SILVERADO CREW CAB / GMC Sierra\*

# Package Pattern P2CH02P

Bristol wrap
XTRA wings
perf insert
Bristol stitching
Logo HW1 in Coffee
K824-229
\*Not available on Double Cab

NO LOGO: K820-229